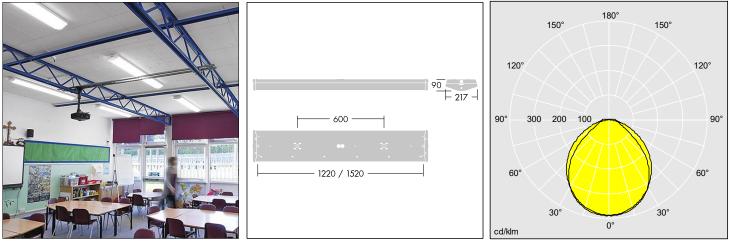

Photographs, line drawings and photometric data are representative only. For specific product detail please select an individual product.

96628918

### Installation/Mounting

Two cable entry holes ( $\emptyset$ 21.5mm) in the centre of the back spine. Optional cable entry through each end cap. Fitting supplied with sealing grommets and 'quick-fix' horseshoe sliding washers for direct screw fixing to surface. Standard BESA fixings. 5 x 2 x 2.5mm<sup>2</sup> piano key terminal block supplied for easy and quick looping. 5 x 2 x 2.5mm<sup>2</sup> + 3 x 2 x 2.5mm<sup>2</sup> piano key terminal block for HFD emergency versions.