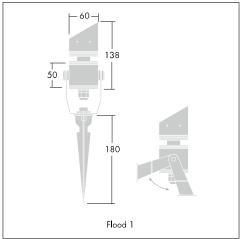

#### Installation/Mounting

Floodlights

Supplied pre-wired with 5m cable. Installation on surface with stirrup or in the ground with a spike.