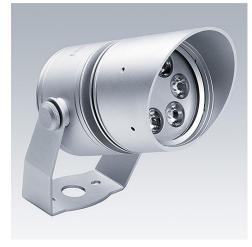

# A range of extremely compact LED floodlights in two body sizes with a simple aesthetic design

- · Supplied with stirrup and ground spike
- Visor to prevent obtrusive light
- Integral power supplies
- Pre-wired with 5m cable

#### Material/Finish

Floodlights

Body: aluminium, finished in grey

Glass: toughened glass Gasket: anti-ageing silicone Stirrup: aluminium finished in grey Spike: aluminium finished in black

Connection boxes Body: PC/ABS blend