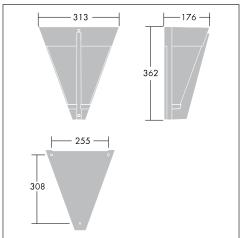

### Installation/Mounting

Mounts directly to wall via 3 screws (provided). Glands suitable for loop-in / loop-out wiring with  $\emptyset$ 8-12mm cable.