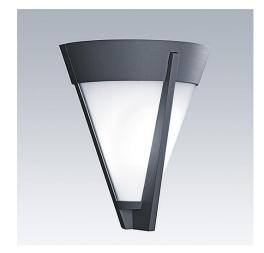

## Avenue Wall 300 II

# Elegant wall light, complementing the Avenue Deco post top lantern range

Sealed to IP65.

Photographs, line drawings and photometric data are representative only. For specific product detail please select an individual product.

#### Material/Finish

Body: cast aluminium (EN AC-46000, standard corrosion class C3), sanded grey (close to RAL7043)

Internal reflector: anodised aluminium

Diffuser: opal polycarbonate