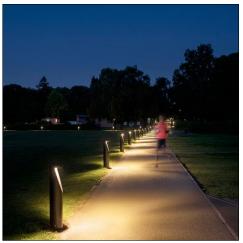

## Stylish yet robust bollard enhancing urban areas

- IDA Dark Sky Approved
- \*IDA fixture seal of approval relates to <= 3000 K only and clear enclosures. Luminaires must be mounted as photometered.
- · Contemporary design which is easy to integrate into urban environments
- Robust, solid shape provides vandal resistant solution
- A light distribution with an optimised ULOR of 0 and asymmetric optic which reduces obtrusive light and glare
- LEDs offer low energy consumption, long lifetime and reduced maintenance