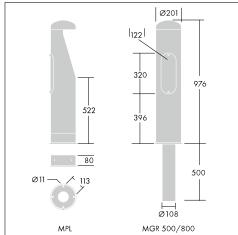

## Installation/Mounting

Flange mounted. 500m root to be fixed into concrete base. 800mm root to be fixed into the ground. Access door for connection box (not provided).

**Ordering Guide** Supplied complete with LEDs. For flange mounting order the body and MPL base. For root mounting order the body and the MGR 500 or MGR 800 base.