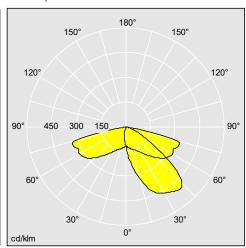

## Stylish yet robust bollard enhancing urban areas

- IDA Dark Sky Approved
- \*IDA fixture seal of approval relates to <= 3000 K only and clear enclosures. Luminaires must be mounted as photometered.
- · Contemporary design which is easy to integrate into urban environments
- Robust, solid shape provides vandal resistant solution
- A light distribution with an optimised ULOR of 0 and asymmetric optic which reduces obtrusive light and glare
- LEDs offer low energy consumption, long lifetime and reduced maintenance

Photographs, line drawings and photometric data are representative only. For specific product detail please select an individual product.

96275591