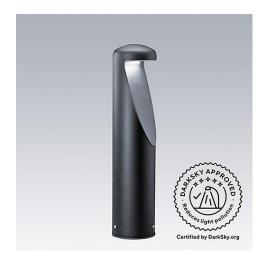

## **Urba Bollard**

## Stylish yet robust bollard enhancing urban areas

- IDA Dark Sky Approved
- \*IDA fixture seal of approval relates to <= 3000 K only and clear enclosures. Luminaires must be mounted as photometered.
- · Contemporary design which is easy to integrate into urban environments
- Robust, solid shape provides vandal resistant solution
- A light distribution with an optimised ULOR of 0 and asymmetric optic which reduces obtrusive light and glare
- LEDs offer low energy consumption, long lifetime and reduced maintenance

## Material/Finish

Body and bezel: low carbon steel SS1142: SS-EN 10130 material DC01. Cataphoresis treatment.

Diffuser: clear 5mm polycarbonate plate Body and bezel colours: black (RAL 9005)