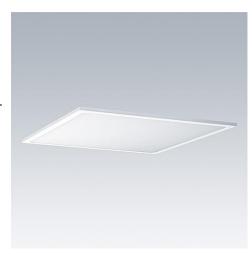

## **Omega LED**

## 50% less energy than a 4x18W T26 (T8) fluorescent with adjustable mounting options for through-life flexibility

- With the use of simple mounting kits, the recessed version offers increased flexibility, for use where either surface or suspended mounting is required
- Good uniformity and easy retrofit for traditional luminaires. DALI dimming further increases energy savings
- IP44 extends application scope to include restrooms and hospitals
- Available in five sizes: 300x300mm, 600x600/625x625mm, 300x1200/315x1250mm