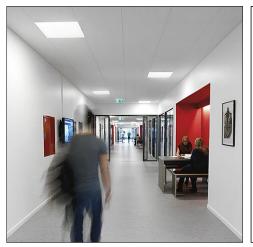

## 50% less energy than a 4x18W T26 (T8) fluorescent with adjustable mounting options for through-life flexibility

- With the use of simple mounting kits, the recessed version offers increased flexibility, for use where either surface or suspended mounting is required
- Good uniformity and easy retrofit for traditional luminaires. DALI dimming further increases energy savings
- IP44 extends application scope to include restrooms and hospitals
- Available in five sizes: 300x300mm, 600x600/625x625mm, 300x1200/315x1250mm