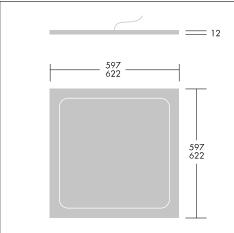

## Installation/Mounting

Omega Pro LED is suitable for lay-in installation into 15mm or 24mm exposed T grid ceilings. The luminaire simply lays onto the ceiling grid for quick installation. For installation from below into concealed metal ceilings, versions with preassembled bracket (MRM) are available.

Surface mounting: collar type - fixed to the ceiling with 4 screws via keyhole slots, product to be laid in. Suspended mounting: suspended via adjustable wire suspension (1500mm), 4 fixing points to the ceiling.