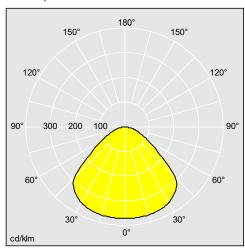

## Comfort and style: Edge lit flat panel range with unique glare control

- Efficient LED edge lit solution with unique Glare ProTech prismatic optic for high performance optical and glare control
- Ideal LED solution for office lighting complying with EN 12464 office lighting norms (UGR <19 in any room size and <2500 cd/m² at 65°)
- Class leading glare control on screens and increased comfort for all users of the space
- A direct replacement for 4x14W recessed luminaires