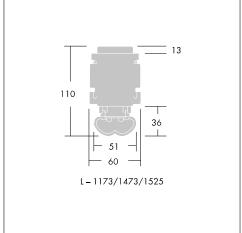

## Installation/Mounting

Luminaire prepared for easy installation into pre-wired trunking, luminaire attaches to trunking by two turnbuckles, providing instant electrical connection via fixed plug and socket system, phase selection at connector.