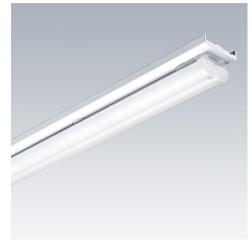

## **Primata Pro**

## LED continuous row luminaire for quick, tool-less installation

- Up to 44% more efficient than traditional fluorescent alternatives
- Efficient LEDs deliver up to 7500lm while achieving efficacies of up to 136lm/W to reduce energy consumption, carbon emissions and energy bills
- Simple refurbishment upgrade of existing T16 and T26 installations
- Thorn turnbuckles ensure electrical and mechanical connection in one step