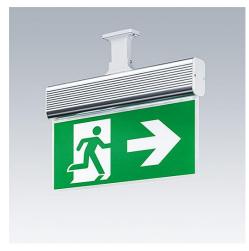

## Voyager Blade

## Ultra slim aluminium bodied LED exit sign for surface / suspended application

- Choice of ceiling or wall mount installation plus a suspended version for design flexibility
- 3 hour duration maintained or non-maintained operation
- Easy to install and change legends

## Material/Finish

Body: Aluminium, silver finish

Blade: Perspex®