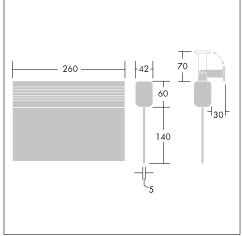

## Installation/Mounting

Suitable for small area use and viewing distances up to 23 metres.

Ceiling/wall version: Mount fixing bracket to ceiling or wall.

Suspended version: Mount fixing plate to ceiling and suspend via two chains (2x1m) provided.