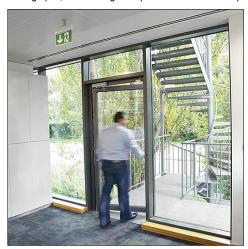

## Installation/Mounting

Suitable for small area use and viewing distances up to 23 metres.

Ceiling/wall version: Mount fixing bracket to ceiling or wall.

Suspended version: Mount fixing plate to ceiling and suspend via two chains (2x1m) provided.