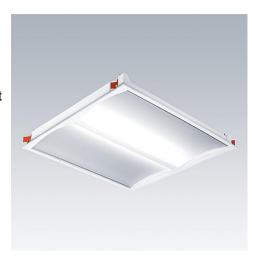

## **IQ** Wave

# Our next generation office luminaire features intelligent innovation in 4 key areas, design, optic, control and installation

- Design: simple and flowing lines create a modern but simplistic aesthetic perfect for an elegant office interior
- Optics: innovative MV tech optic designed by our expert optical team offers excellent uniformity and glare control, direct/indirect light for illuminance on faces and walls to encourage a comfortable, communicative working environment
- Controls: Integrated sensors allow you to create flexible control systems suited to your needs. Wireless solution controlled via App with Bluetooth® 4.x basicDim Wireless. Also available are integrated PIR and microwave sensors.
- Installation: with our new red flag design you can easily access the pull up set from below the ceiling without the need to remove the optics from the product, allowing for a more secure fixing to the ceiling