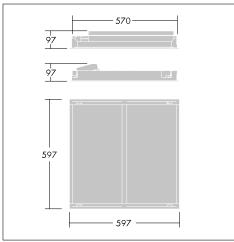

#### Material/Finish

Frame and end caps: polycarbonate

Diffuser: polycarbonate, aluminium designed heatsink

Body: highly reflective steel coffer Gear tray: pre-coated white steel

#### Installation/Mounting

Suitable for lay in, with accessory suitable for pull up into concealed grid and plasterboard ceilings.