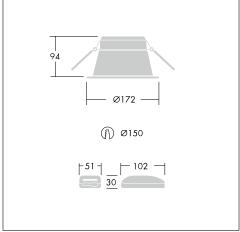

Photographs, line drawings and photometric data are representative only. For specific product detail please select an individual product.

## Installation/Mounting

Chalice can be installed directly from the box into a wide range of ceiling types including thicknesses from 1mm-40mm. Remote driver makes installation and maintenance quick and easy.