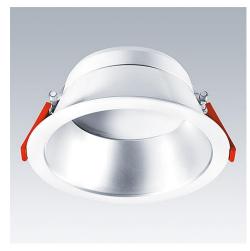

## **Chalice**

## LED Downlight range in two sizes offering a direct replacement for CFL solutions with up to 2800 Llm

- High efficacy of 106lm/W for low energy consumption
- · Less than 100mm overall height making it ideal for low ceiling void depth
- IP54 as standard for use in bathrooms/washrooms
- CFL replacement with low maintenance lifetime of L80 50.000 hours
- OTHER OPTIONS ARE AVAILABLE (Dimming, Emergency...). See under Downloads - Brochure at bottom left of page. Then contact your local sales representative.

## Material/Finish

Housing/body material: Aluminum painted white

Bezel finish: RAL9016 Reflector finish: Satin