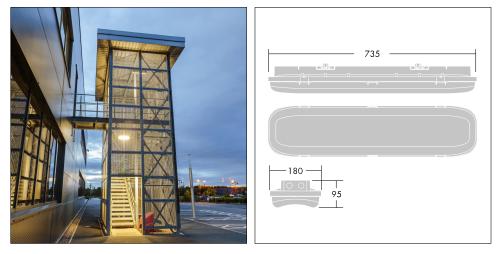

## Material/Finish

Canopy: aluminium Diffuser: polycarbonate with linear prisms Gasket: Silicone sponge Toggles: stainless steel Quick fix bracket: stainless steel

## Installation/Mounting

For surface, suspended and BESA mounting. Quick-fix installation brackets are supplied with each luminaire for surface mounting and optional accessory kits are available to assist with other mounting options.