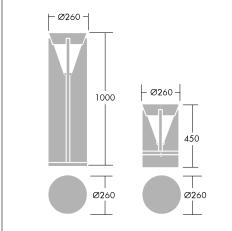

## Installation/Mounting

Root mounted version 450mm into the ground via ground spike to be ordered separately. Flange mounted version uses bollard base as flange plate - fixes via four Ø10 mm holes at 140mm x 140mm centres. Anchor bolts 8x120mm to be ordered separately. 5 way terminal block for 6 mm² conductors. Looping possible. Integral control gear.