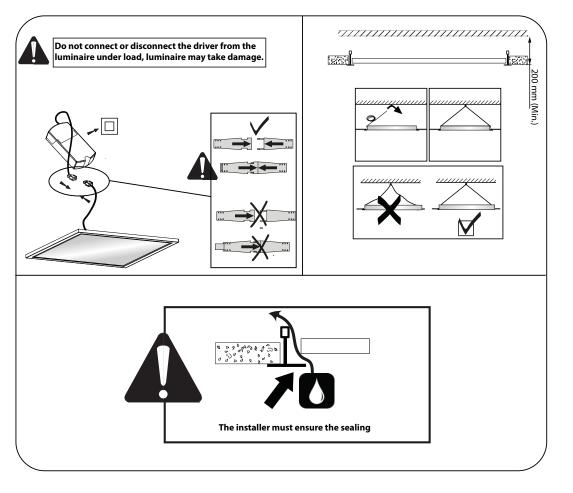

The light source of this luminaire is not replaceable, when the light source reaches its end of life the whole luminaire shall be replaced.