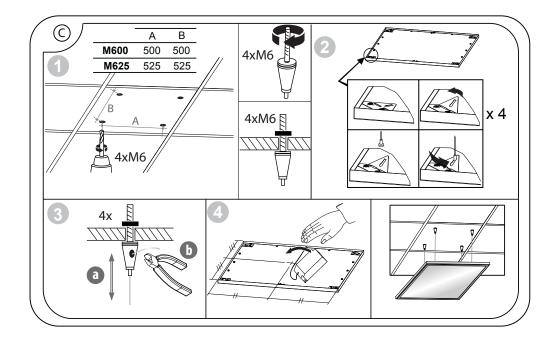

The light source of this luminaire is not replaceable, when the light source reaches its end of life the whole luminaire shall be replaced.