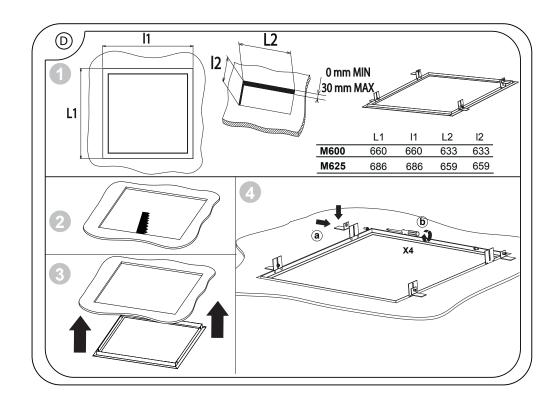

The light source of this luminaire is not replaceable, when the light source reaches its end of life the whole luminaire shall be replaced.