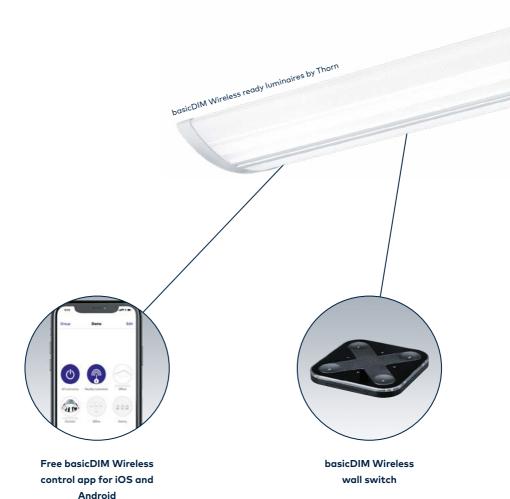

### IT'S SIMPLE

basicDIM Wireless is our control with Casambi Bluethooth technology that consists of wireless-ready luminaires and an app. For this purpose, there is a wireless wall switch and/or a sensor if required.

The basicDIM Wireless control app works as one of the user interfaces in a basicDIM Wireless lighting control solution, as the commissioning tool and as well as a remote gateway. The basicDIM Wireless app works with iOS as well as Android devices, like smart phones, tablets and smart watches. The app is free to download by any end user. The basicDIM Wireless app is made by user interface experts and in a way, that anyone – regardless of technical proficiency – can use it easily. basicDIM Wireless offers a variety of possibilities to interact. The app for smart phones, tablets and smart watches, is the most elaborate user interface. Besides the app, traditional wall switches and push buttons can be used.