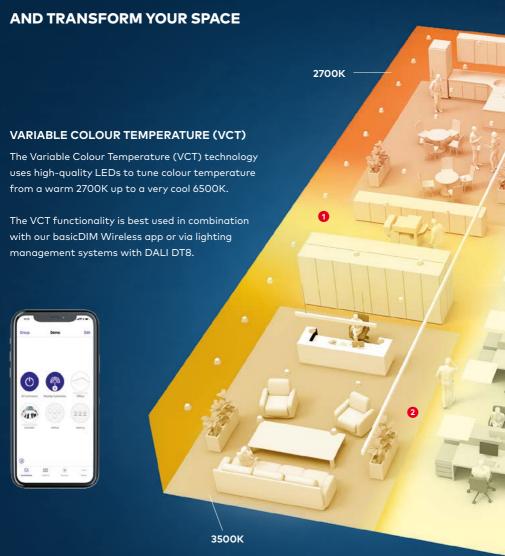

# TUNE THE COLOUR OF LIGHT

- 150 / Chalice Pro 150
- 2 Equaline
- 3 Omega Pro 2

## THE CASAMBI READY basicDIM WIRELESS IS ABLE TO:

- · Group luminaires
- Visualise your system on photos
- · Set and control scenes
- · Adjust the dimming level
- Adjust the colour temperature
- Control luminaires via the timer including taking sunrise and sunset into account
- Adjust the colour temperature to people's internal clock
- Integrate presence sensors and daylight sensors (combisensor)
- Simplify network and security management