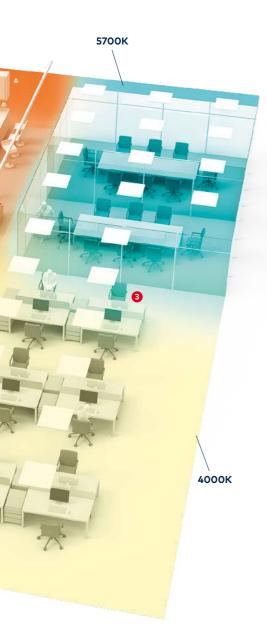

# TUNE THE COLOUR OF LIGHT

- 150 / Chalice Pro 150
- 2 Equaline
- 3 Omega Pro 2

## THE CASAMBI READY basicDIM WIRELESS IS ABLE TO:

- · Group luminaires
- Visualise your system on photos
- · Set and control scenes
- · Adjust the dimming level
- Adjust the colour temperature
- Control luminaires via the timer including taking sunrise and sunset into account
- Adjust the colour temperature to people's internal clock
- Integrate presence sensors and daylight sensors (combisensor)
- Simplify network and security management