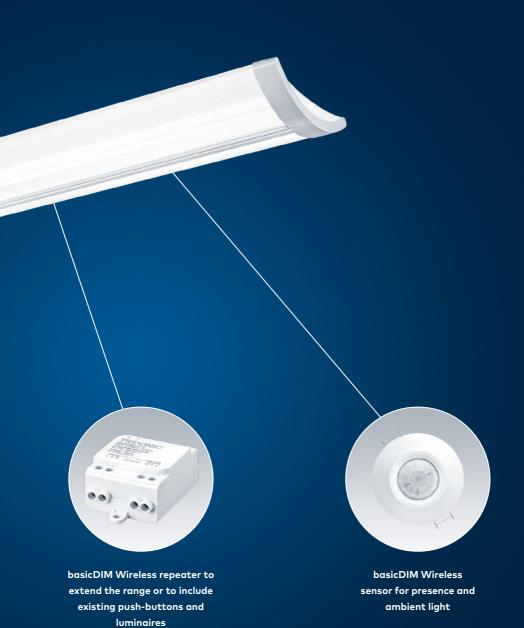

## THE CASAMBI READY basicDIM WIRELESS IS ABLE TO:

- · Group luminaires
- Visualise your system on photos
- · Set and control scenes
- · Adjust the dimming level
- Adjust the colour temperature
- Control luminaires via the timer including taking sunrise and sunset into account
- Adjust the colour temperature to people's internal clock
- Integrate presence sensors and daylight sensors (combisensor)
- Simplify network and security management

## DETAILS FOR THE TECH-SAVVY

The basicDIM Wireless solution is based on Casambi Bluethooth Low Energy technology, the stateof-the-art wireless technology and the only low power wireless technology in all modern smartphones, tablets and even smart watches, making it the mainstream and future proof low power radio technology in the world. The technology behind basicDIM Wireless provides a MESH network where the functionality is distributed over all nodes, and a high level of reliability is ensured. It also allows for firmware updates over the network, allowing any kind of changes to easily be made over-the-air.

## WHAT IS A NODE?

Luminaires, switches, repeaters and sensors count as one node each.

The App is compatible with following devices; iPhone 4S or later, iPad 3 or later as well as Android 4.4 KitKat or later devices with full Bluetooth 4.0 support. Please bear in mind that metal ceilings and concrete casting surroundings are currently excluded. Walls and partition walls between the luminaires within a network must be avoided.