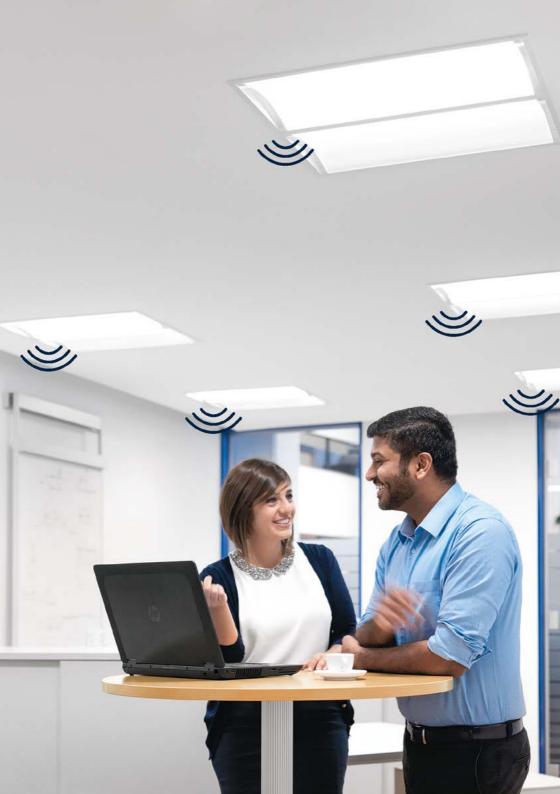

## IT'S FLEXIBLE

Whether you want to rearrange your lighting, add luminaires or move to another location – basicDIM Wireless constantly adapts to your requirements.

basicDIM Wireless is ideal as a lighting control system for room-based applications and can also be used building-wide.

Whether it is a single or group office, a reception area, a showroom or a curative space.

And because it's wireless, it does not matter if you fit an existing space or a newly built one. basicDIM Wireless can be installed quickly and easily. Our Zumtobel commissioning service is available as an option.

### IT'S GROWN UP

Simple does not mean stripped-down. basicDIM Wireless offers a stunning variety of functions and is still easy to use. You can control single luminaires or combine them as a group. Use predefined lighting scenarios or easily adjust the light manually or automatically to suit your mood and requirements.