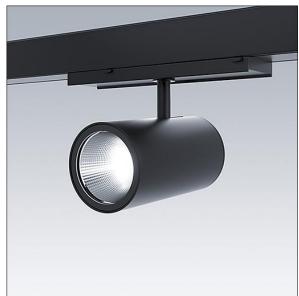

## Graffiti

LED spotlight for CONTUS continuous-row systems with spot light distribution and stabilized color temperature. Electronic, switchable luminaire control gear. Class II electrical, IP20. Luminaire with CONTUS adapter for simple, rapid mounting of luminaire to CONTUS continuous-row systems. Body: die-cast aluminium black micro-textured paint. Reflector: PC sputtered. Spotlight rotatable through 337° and pivotable through 90°. Complete with 4000K LED, maximum efficiency

This article is single packed article and can also be ordered bulk packed.

Dimensions: Ø95 x 204 mm Luminaire input power: 27 W Luminaire luminous flux: 3500 lm Luminaire efficacy: 130 lm/W Weight: 0.85 kg