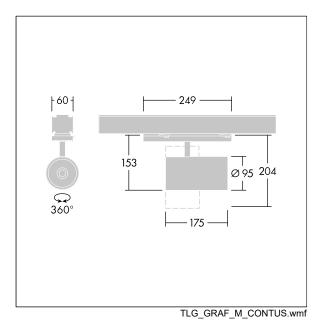

This article is single packed article and can also be ordered bulk packed.

Dimensions: Ø95 x 204 mm Luminaire input power: 27 W Luminaire luminous flux: 3500 lm Luminaire efficacy: 130 lm/W Weight: 0.85 kg