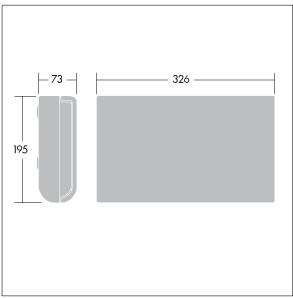

Dimensions: 327 x 65 x 197 mm Luminaire input power: 4 W

Weight: 1.4 kg

TLG\_VYSG\_M\_LD1.wmf

All values marked with an \* are rated values. Thorn uses tried and tested components from leading suppliers, however there may be isolated instances of technology-related failures of individual LEDs during the rated product lifetime. International standards set the tolerance in initial flux and connected load at ±10%. Unless stated otherwise, the values apply to an ambient temperature of 25°C.