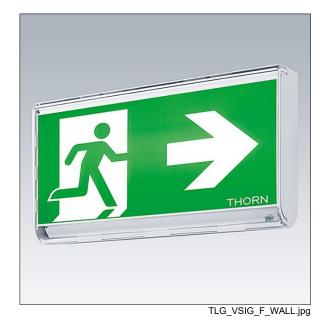

## Versatile exit sign with low-maintenance LED option

A self-contained, maintained emergency exit sign for 1 x 1W Light Source: LED strip giving 3 hours manual test emergency operation. IP40, Class I electrical. Body in polycarbonate, finished metallic silver. Diffuser in polycarbonate. Can be wall mounted with 20mm conduit or rear back box entry. Legend panels required to be ordered separately in either ISO or EU formats. Complete with LED strip

Dimensions: 327 x 65 x 197 mm Luminaire input power: 4 W

Weight: 1.4 kg

TLG\_VYSG\_M\_LD1.wmf

All values marked with an \* are rated values. Thorn uses tried and tested components from leading suppliers, however there may be isolated instances of technology-related failures of individual LEDs during the rated product lifetime. International standards set the tolerance in initial flux and connected load at ±10%. Unless stated otherwise, the values apply to an ambient temperature of 25°C.