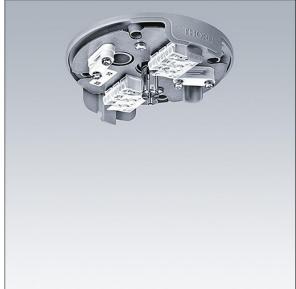

## THORN

Glacier II

Ceiling rose for use with Glacier II luminaires. Base plate: die-cast aluminium with satin grey finish. Cover: white plastic.  $2 \times 5 \times 2.5$ mm<sup>2</sup> terminal block for electrical connection.

Dimensions: Ø120 x 40 mm Weight: 0.5 kg

TLG\_GLCL\_F\_CEILING\_ROSE\_GY\_OPEN.jpg

All values marked with an \* are rated values. Unless stated otherwise, the values apply to an ambient temperature of 25°C.