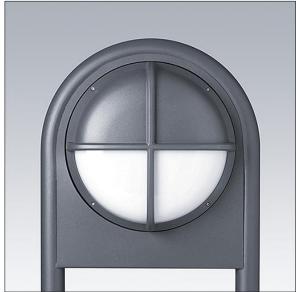

## E7753540 / 96207085 EYE BOLLARD SMALL ANT

Bollard frame in die-cast aluminium powder coated anthracite for mounting any small bulkhead luminaire (except photocell versions, see Outdoor Lighting / Wall Mounted Luminaires).

Dimensions: 386 x 50 x 1381 mm Weight: 9 kg

TLG\_EYKN\_F\_BOLVSANTH.jpg

All values marked with an \* are rated values. Unless stated otherwise, the values apply to an ambient temperature of 25°C.

Thorn Lighting is constantly developing and improving its products. The right is reserved to change specifications without prior notification or public announcement. © Thorn Lighting