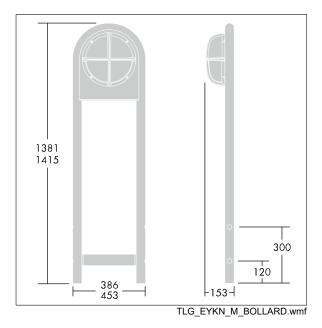

Dimensions: 386 x 50 x 1381 mm Weight: 9 kg

TLG\_EYKN\_F\_BOLVSANTH.jpg

All values marked with an \* are rated values. Unless stated otherwise, the values apply to an ambient temperature of 25°C.

Thorn Lighting is constantly developing and improving its products. The right is reserved to change specifications without prior notification or public announcement. © Thorn Lighting