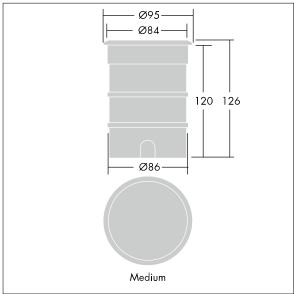

Dimensions: Ø95 x 126 mm Luminaire input power: 2.7 W

Weight: 0.7 kg

TLG\_DCOL\_M\_ODMED.wmf

All values marked with an \* are rated values. Thorn uses tried and tested components from leading suppliers, however there may be isolated instances of technology-related failures of individual LEDs during the rated product lifetime. International standards set the tolerance in initial flux and connected load at ±10%. Unless stated otherwise, the values apply to an ambient temperature of 25°C.