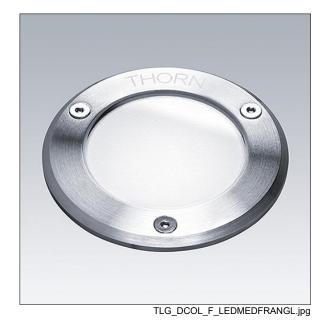

## **D-CO** Recessed

A medium size, ground recessed luminaire with 1 x 1.2W warm white LED for indoor or outdoor applications. Body in plastic with aluminium recessed housing. Front glass, toughened with frosted finish, stainless steel frame. Static load bearing 500kg. Complete with 5m cable.