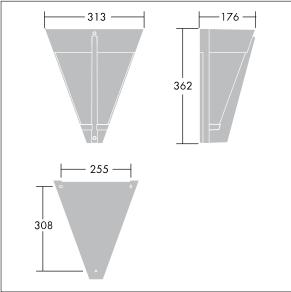

## Avenue Wall 300 II

Avenue Deco wall light. Class II electrical, IP65, with opal polycarbonate bowl. Complete with integral control gear and 14W LED source. Complete with 4000K LED

Dimensions: 313 x 176 x 362 mm Luminaire input power: 15 W Weight: 3.42 kg