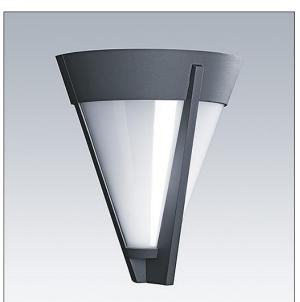

## Avenue Wall 300 II

Avenue Deco wall light. Class II electrical, IP65, with opal polycarbonate bowl. Complete with integral control gear and 14W LED source. Complete with 4000K LED

Dimensions: 313 x 176 x 362 mm Luminaire input power: 15 W Weight: 3.42 kg