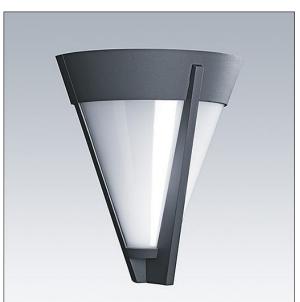

#### Avenue Wall 300 II

Avenue Deco wall light. Class II electrical, IP65, with opal polycarbonate bowl. Complete with integral control gear and 14W LED source. Complete with 4000K LED

Dimensions: 313 x 176 x 362 mm Luminaire input power: 15 W Weight: 3.42 kg