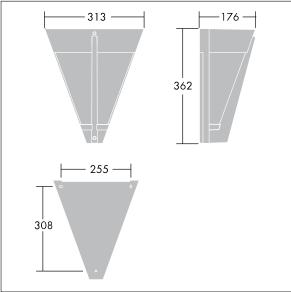

#### Avenue Wall 300 II

Avenue Deco wall light. Class II electrical, IP65, with opal polycarbonate bowl. Complete with integral control gear and 14W LED source. Complete with 4000K LED

Dimensions: 313 x 176 x 362 mm Luminaire input power: 15 W Weight: 3.42 kg