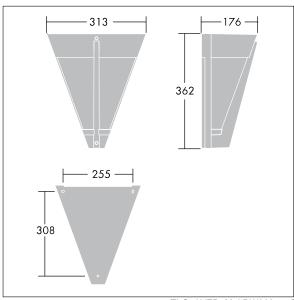

## Avenue Wall 300 II

Avenue Deco wall light. Class II electrical, IP65, with opal polycarbonate bowl. Complete with integral control gear and 14W LED source. Complete with 3000K LED

Dimensions: 313 x 176 x 362 mm Luminaire input power: 15 W