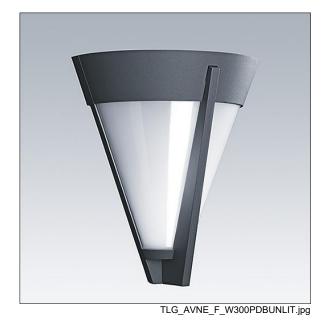

## Avenue Wall 300 II

Avenue Deco wall light. Class II electrical, IP65, with opal polycarbonate bowl. Complete with integral control gear and 14W LED source. Complete with 3000K LED

Dimensions: 313 x 176 x 362 mm Luminaire input power: 15 W