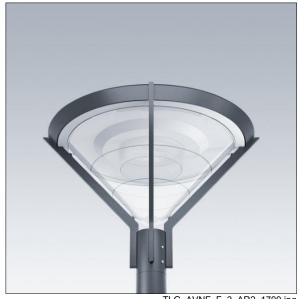

## Avenue F2

Decorative post-top lantern with symmetric distribution. Equipped with 50% power reduction circuit, effective 3 hours before and 5 hours after a calculated midnight. It can be deactivated at installation with an easily accessible internal switch. Class II electrical, IP66, IK08. Base and arms: die-cast aluminium (EN AC-46000), Canopy: spun aluminium, all powder coated dark sandy grey 900 (close to RAL7043). Diffuser: clear polycarbonate. Screw fixings: stainless steel. Supplied complete in one box, pre-wired with 4m HO5 VVF cable.Surge protection: 10kV single pulse common mode and 8kV multipulse common mode and 6kV multipulse differential mode. If permanent DALI system is connected, 6kV multipulse common and differential mode. Complete with 4000K LED

Post top mounted on a spigot of Ø60mm, length 100mm.

Dimensions: Ø700/720 x 500 mm Luminaire input power: 40 W

Weight: 9.4 kg Scx: 0.17 m<sup>2</sup>

TLG AVNF F 3 AR2 1700.jpg