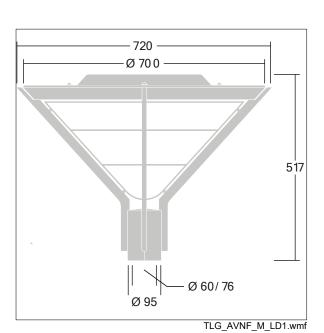

Post top mounted on a spigot of Ø60mm, length 100mm.

Dimensions: Ø700/720 x 500 mm Luminaire input power: 40 W

Weight: 9.4 kg Scx: 0.17 m<sup>2</sup>

TLG AVNF F 3 AR2 1700.jpg