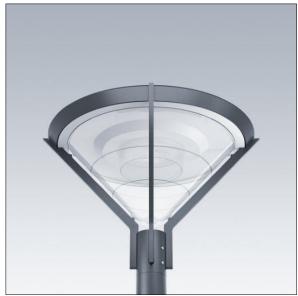

## Avenue F2

Decorative post-top lantern with symmetric distribution. Equipped with 50% power reduction circuit, effective 3 hours before and 5 hours after a calculated midnight. It can be deactivated at installation with an easily accessible internal switch. Class II electrical, IP66, IK08. Base and arms: die-cast aluminium (EN AC-46000), Canopy: spun aluminium, all powder coated dark sandy grey 900 (close to RAL7043). Diffuser: clear polycarbonate. Screw fixings: stainless steel. Supplied complete in one box, pre-wired with 4m HO5 VVF cable.Surge protection: 10kV single pulse common mode and 8kV multipulse common mode and 6kV multipulse differential mode. If permanent DALI system is connected, 6kV multipulse common and differential mode. Complete with 4000K LED