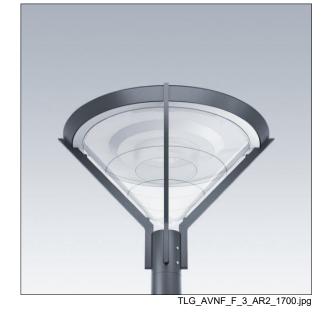

## **Avenue F2**

## Avenue F2

Decorative post-top lantern with street distribution. Equipped with 50% power reduction circuit, effective 3 hours before and 5 hours after a calculated midnight. It can be deactivated at installation with an easily accessible internal switch. Class II electrical, IP66, IK08. Base and arms: die-cast aluminium (EN AC-46000), Canopy: spun aluminium, all powder coated dark sandy grey 900 (close to RAL7043). Diffuser: clear polycarbonate. Screw fixings: stainless steel. Supplied complete in one box, pre-wired with 4m HO5 VVF cable.Surge protection: 10kV single pulse common mode and 8kV multipulse common mode and 6kV multipulse differential mode. If permanent DALI system is connected, 6kV multipulse common and differential mode. Complete with 4000K LED