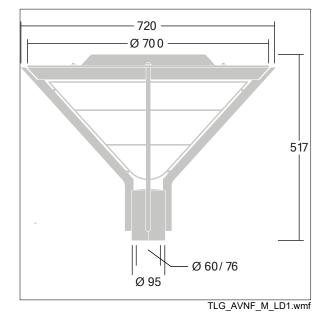

Post top mounted on a spigot of Ø60mm, length 100mm.

Dimensions: Ø700/720 x 500 mm Luminaire input power: 40 W

Weight: 9.7 kg Scx: 0.17 m<sup>2</sup>