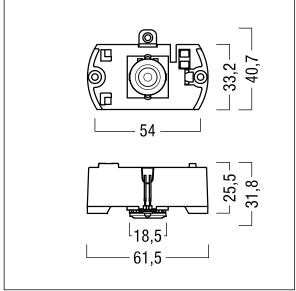

## Voyager Star

High performance, LED emergency lighting kit for incorporation into a suitable housing (not supplied), Self contained luminaire, manual test (3 hours) with spot lighting optic.. Lens: polycarbonate. Optimum thermal management via heat sink. Voltage supply: 220-240 V AC (+/- 10%) 50-60 Hz Complete with LEDs..

Luminaire input power: 4 W

Weight: 0.5 kg

ZS\_ONL\_M\_RESC\_spot\_optik.wmf