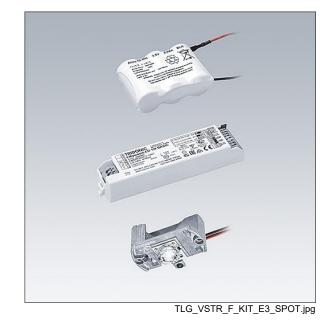

## Voyager Star

High performance, LED emergency lighting kit for incorporation into a suitable housing (not supplied), Self contained luminaire, manual test (3 hours) with spot lighting optic.. Lens: polycarbonate. Optimum thermal management via heat sink. Voltage supply: 220-240 V AC (+/- 10%) 50-60 Hz Complete with LEDs..

Luminaire input power: 4 W

Weight: 0.5 kg

ZS\_ONL\_M\_RESC\_spot\_optik.wmf