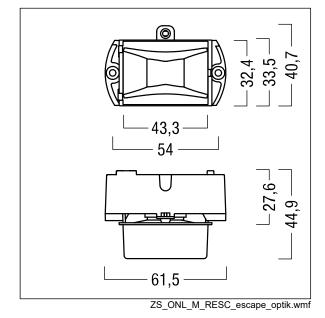

## Voyager Star

High performance, LED emergency lighting kit for incorporation into a suitable housing (not supplied), Self contained luminaire, manual test (3 hours) with escape route optic.. Lens: polycarbonate. Optimum thermal management via heat sink. Voltage supply: 220-240 V AC (+/- 10%) 50-60 Hz Complete with LEDs..

Luminaire input power: 4 W

Weight: 0.5 kg

All values marked with an \* are rated values. Thorn uses tried and tested components from leading suppliers, however there may be isolated instances of technology-related failures of individual LEDs during the rated product lifetime. International standards set the tolerance in initial flux and connected load at ±10%. Unless stated otherwise, the values apply to an ambient temperature of 25°C.