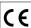

## 96548980 VOYAGER STAR KIT ESC E3

## Voyager Star

High performance, LED emergency lighting kit for incorporation into a suitable housing (not supplied), Self contained luminaire, manual test (3 hours) with escape route optic.. Lens: polycarbonate. Optimum thermal management via heat sink. Voltage supply: 220-240 V AC (+/- 10%) 50-60 Hz Complete with LEDs..