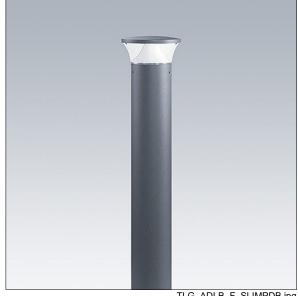

## **Thor Bollard**

## Thor Bollard

An elegant vandal resistant radially symmetric slim bollard with high performance optic. For Electronic, fixed output control gear. IP66 Electrical Class II. Column and Base: aluminium (EW AW 6060). Canopy: die-cast aluminium (EN AC 44300). Diffuser: Clear anti UV polycarbonate. Gear Box: polycarbonate. Canopy and Column colour: powder coated anthracite (close to RAL7043) (close to RAL7043). Ready to install prewired luminaire. Connection box required, to be ordered separately. Complete with 4000K **LED** 