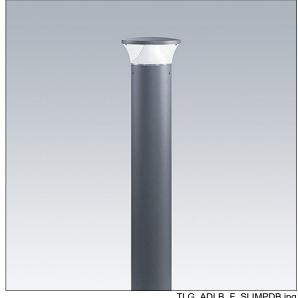

## Thor Bollard

An elegant vandal resistant radially symmetric slim bollard with high performance optic. For Electronic, fixed output control gear. IP66 Electrical Class II. Column and Base: aluminium (EW AW 6060). Canopy: die-cast aluminium (EN AC 44300). Diffuser: Clear anti UV polycarbonate. Gear Box: polycarbonate. Canopy and Column colour: powder coated anthracite (close to RAL7043) (close to RAL7043). Ready to install prewired luminaire. Connection box required, to be ordered separately. Complete with 4000K LED

Dimensions: 160 x 160 x 1017 mm Luminaire input power: 8.9 W

Weight: 9.3 kg

TLG ADLB F SLIMPDB.jpg

TLG\_ADLB\_M\_SLIM\_MRG.wmf

This product contains a light source of energy efficiency class D.

All values marked with an \* are rated values. Thorn uses tried and tested components from leading suppliers, however there may be isolated instances of technology-related failures of individual LEDs during the rated product lifetime. International standards set the tolerance in initial flux and connected load at ±10%. Unless stated otherwise, the values apply to an ambient temperature of 25°C.