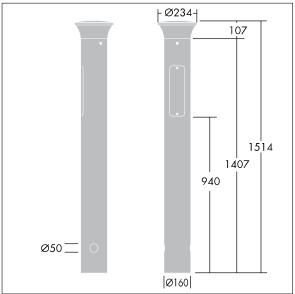

Dimensions: 160 x 160 x 1017 mm Luminaire input power: 8.9 W

Weight: 9.3 kg

TLG ADLB F SLIMPDB.jpg

TLG\_ADLB\_M\_SLIM\_MRG.wmf

This product contains a light source of energy efficiency class D.

All values marked with an \* are rated values. Thorn uses tried and tested components from leading suppliers, however there may be isolated instances of technology-related failures of individual LEDs during the rated product lifetime. International standards set the tolerance in initial flux and connected load at ±10%. Unless stated otherwise, the values apply to an ambient temperature of 25°C.