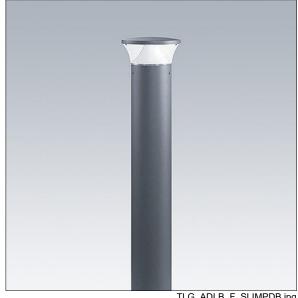

## Thor Bollard

An elegant vandal resistant asymmetrical slim bollard with high performance optic. For Electronic, fixed output control gear. IP66 Electrical Class II. Column and Base: aluminium (EW AW 6060). Canopy: die-cast aluminium (EN AC 44300). Diffuser: Clear anti UV polycarbonate. Gear Box: polycarbonate. Canopy and Column colour: powder coated anthracite (close to RAL7043) (close to RAL7043). RGB decorative lit band at the base of the head to be easily set at installation. Ready to install prewired luminaire. Connection box required, to be ordered separately. Complete with 3000K LED