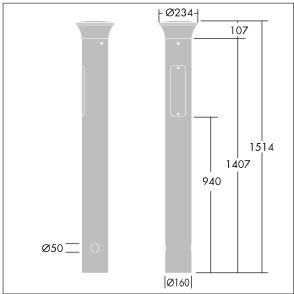

Dimensions: 160 x 160 x 1017 mm Luminaire input power: 8.9 W

Weight: 9.5 kg

TLG\_ADLB\_M\_SLIM\_MRG.wmf

This product contains a light source of energy efficiency class D.

All values marked with an \* are rated values. Thorn uses tried and tested components from leading suppliers, however there may be isolated instances of technology-related failures of individual LEDs during the rated product lifetime. International standards set the tolerance in initial flux and connected load at ±10%. Unless stated otherwise, the values apply to an ambient temperature of 25°C.