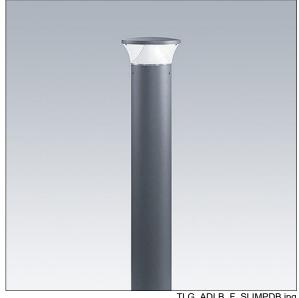

## Thor Bollard

An elegant vandal resistant asymmetrical slim bollard with high performance optic. For Electronic, fixed output control gear. IP66 Electrical Class II. Column and Base: aluminium (EW AW 6060). Canopy: die-cast aluminium (EN AC 44300). Diffuser: Clear anti UV polycarbonate. Gear Box: polycarbonate. Canopy and Column colour: powder coated anthracite (close to RAL7043) (close to RAL7043). RGB decorative lit band at the base of the head to be easily set at installation. Ready to install prewired luminaire. Connection box required, to be ordered separately. Complete with 3000K LED

Dimensions: 160 x 160 x 1017 mm Luminaire input power: 8.9 W

Weight: 9.3 kg

TLG ADLB F SLIMPDB.jpg

TLG\_ADLB\_M\_SLIM\_MRG.wmf

This product contains a light source of energy efficiency class D.

All values marked with an \* are rated values. Thorn uses tried and tested components from leading suppliers, however there may be isolated instances of technology-related failures of individual LEDs during the rated product lifetime. International standards set the tolerance in initial flux and connected load at ±10%. Unless stated otherwise, the values apply to an ambient temperature of 25°C.