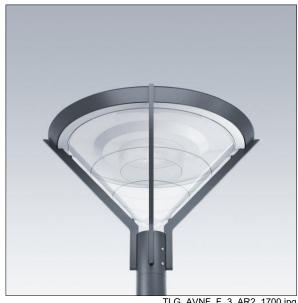

## Avenue F2

Decorative post-top lantern with symmetric distribution. Class II electrical, IP66, IK08. Base and arms: die-cast aluminium (EN AC-46000), Canopy: spun aluminium, all powder coated dark sandy grey 900 (close to RAL7043). Diffuser: frosted polycarbonate. Screw fixings: stainless steel. Supplied complete in one box, pre-wired with 4m HO5 VVF cable. Surge protection: 10kV single pulse common mode and 8kV multipulse common mode and 6kV multipulse differential mode. If permanent DALI system is connected, 6kV multipulse common and differential mode. Complete with 4000K LED

Post top mounted on a spigot of Ø60mm, length 100mm.

Dimensions: Ø700/720 x 500 mm Luminaire input power: 41 W

Weight: 9.4 kg Scx: 0.17 m<sup>2</sup>

TLG AVNF F 3 AR2 1700.jpg

TLG\_AVNF\_M\_LD1.wmf