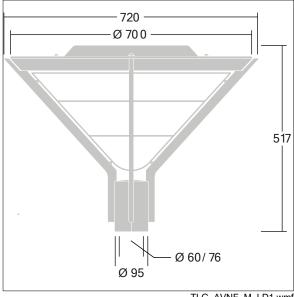

Post top mounted on a spigot of Ø60mm, length 100mm.

Dimensions: Ø700/720 x 500 mm Luminaire input power: 41 W

Weight: 9.4 kg Scx: 0.17 m<sup>2</sup>

TLG AVNF F 3 AR2 1700.jpg

TLG\_AVNF\_M\_LD1.wmf