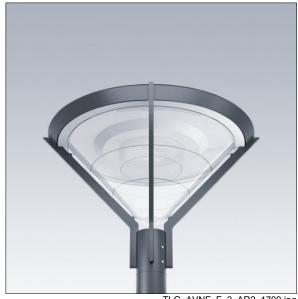

## Avenue F2

Decorative post-top lantern with symmetric distribution. Class II electrical, IP66, IK08. Base and arms: die-cast aluminium (EN AC-46000), Canopy: spun aluminium, all powder coated dark sandy grey 900 (close to RAL7043). Diffuser: frosted polycarbonate. Screw fixings: stainless steel. Supplied complete in one box, pre-wired with 4m HO5 VVF cable. Surge protection: 10kV single pulse common mode and 8kV multipulse common mode and 6kV multipulse differential mode. If permanent DALI system is connected, 6kV multipulse common and differential mode. Complete with 3000K LED

Post top mounted on a spigot of Ø60mm, length 100mm.

Dimensions: Ø700/720 x 500 mm Luminaire input power: 21 W

Weight: 9.7 kg Scx: 0.17 m<sup>2</sup>

TLG AVNF F 3 AR2 1700.jpg

TLG\_AVNF\_M\_LD1.wmf