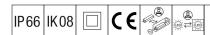

## Avenue F2

Decorative post-top lantern with symmetric distribution. Class II electrical, IP66, IK08. Base and arms: die-cast aluminium (EN AC-46000), Canopy: spun aluminium, all powder coated dark sandy grey 900 (close to RAL7043). Diffuser: frosted polycarbonate. Screw fixings: stainless steel. Supplied complete in one box, pre-wired with 4m HO5 VVF cable. Surge protection: 10kV single pulse common mode and 8kV multipulse common mode and 6kV multipulse differential mode. If permanent DALI system is connected, 6kV multipulse common and differential mode. Complete with 3000K LED