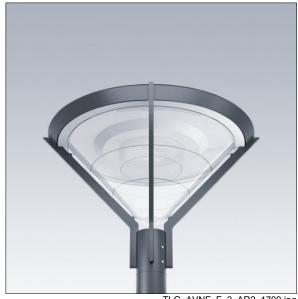

## Avenue F2

Decorative post-top lantern with symmetric distribution. Class II electrical, IP66, IK08. Base and arms: die-cast aluminium (EN AC-46000), Canopy: spun aluminium, all powder coated dark sandy grey 900 (close to RAL7043). Diffuser: frosted polycarbonate. Screw fixings: stainless steel. Supplied complete in one box, pre-wired with 4m HO5 VVF cable. Surge protection: 10kV single pulse common mode and 8kV multipulse common mode and 6kV multipulse differential mode. If permanent DALI system is connected, 6kV multipulse common and differential mode. Complete with 3000K LED

Post top mounted on a spigot of Ø60mm, length 100mm.

Dimensions: Ø700/720 x 500 mm Luminaire input power: 41 W

Weight: 9.7 kg Scx: 0.17 m<sup>2</sup>

TLG AVNF F 3 AR2 1700.jpg

TLG\_AVNF\_M\_LD1.wmf