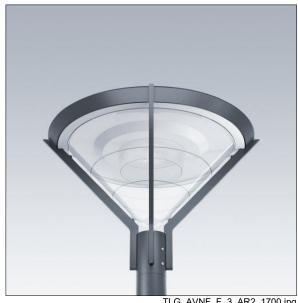

## Avenue F2

Decorative post-top lantern with street distribution. Class II electrical, IP66, IK08. Base and arms: die-cast aluminium (EN AC-46000), Canopy: spun aluminium, all powder coated dark sandy grey 900 (close to RAL7043). Diffuser: frosted polycarbonate. Screw fixings: stainless steel. Supplied complete in one box, pre-wired with 4m HO5 VVF cable.Surge protection: 10kV single pulse common mode and 8kV multipulse common mode and 6kV multipulse differential mode. If permanent DALI system is connected, 6kV multipulse common and differential mode. Complete with 3000K LED

Post top mounted on a spigot of Ø60mm, length 100mm.

Dimensions: Ø700/720 x 500 mm Luminaire input power: 31 W

Weight: 9.7 kg Scx: 0.17 m<sup>2</sup>

TLG AVNF F 3 AR2 1700.jpg

TLG\_AVNF\_M\_LD1.wmf