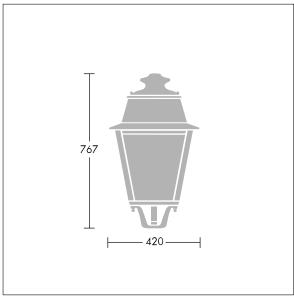

Dimensions: 420 x 420 x 767 mm Luminaire input power: 52 W

Weight: 8.6 kg Scx: 0.145 m<sup>2</sup>

TLG\_EPLS\_M\_LD1.wmf

This product contains a light source of energy efficiency class D.

All values marked with an \* are rated values. Thorn uses tried and tested components from leading suppliers, however there may be isolated instances of technology-related failures of individual LEDs during the rated product lifetime. International standards set the tolerance in initial flux and connected load at ±10%. Unless stated otherwise, the values apply to an ambient temperature of 25°C.