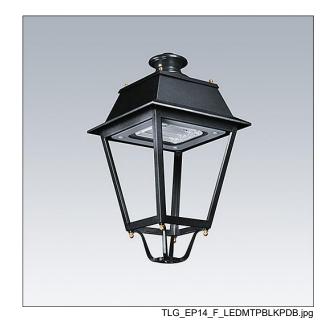

## **EP 145**

A 19th Century styled post top lantern with 24 LEDs driven at 700mA with Street & Comfort optic. Class II electrical, IP66, IK08. Body: stainless steel, painted black (close to RAL9005). Canopy: GRP/Polyester, black (close to RAL9005) finish. Enclosure: 5mm thick tempered glass. Pre-wired with 5m cable. Complete with 4000K LED