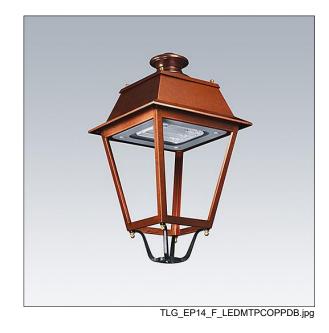

## **EP 145**

A 19th Century styled post top lantern with 24 LEDs driven at 700mA with Street & Comfort optic. Integral power reduction function which dims down to 50% power, effective 3 hours before and 5 hours after a calculated midnight. Class II electrical, IP66, IK08. Body: copper, treated. Canopy: GRP/Polyester, copper finish. Enclosure: 5mm thick tempered glass. Pre-wired with 5m cable. Complete with 4000K LED