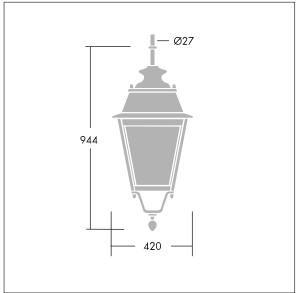

Dimensions: 420 x 420 x 944 mm Luminaire input power: 52 W Weight: 11.8 kg Scx: 0.145 m<sup>2</sup>

TLG\_EP14\_F\_LEDMSUCOPPDB.jpg

THOF

TLG\_EPLS\_M\_LD2.wmf

This product contains a light source of energy efficiency class D.