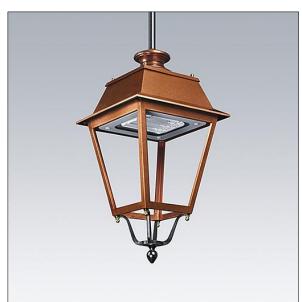

## EP 145

A 19th Century styled suspended lantern with 24 LEDs driven at 700mA with Street & Comfort optic. Class II electrical, IP66, IK08. Body: copper, treated. Canopy: GRP/Polyester, copper finish. Enclosure: 5mm thick tempered glass. Complete with 4000K LED