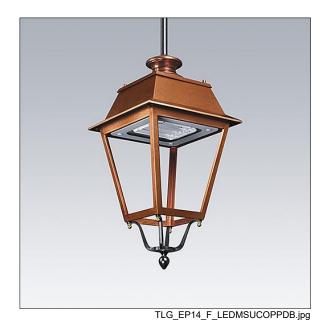

### **EP 145**

A 19th Century styled suspended lantern with 24 LEDs driven at 700mA with Street & Comfort optic. Class II electrical, IP66, IK08. Body: copper, treated. Canopy: GRP/Polyester, copper finish. Enclosure: 5mm thick tempered glass. Complete with 4000K LED