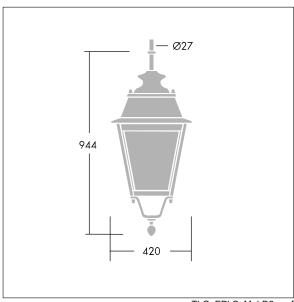

Dimensions: 420 x 420 x 944 mm Luminaire input power: 52 W

Weight: 11.8 kg Scx: 0.145 m<sup>2</sup>

TLG\_EPLS\_M\_LD2.wmf

This product contains a light source of energy efficiency class D.

All values marked with an \* are rated values. Thorn uses tried and tested components from leading suppliers, however there may be isolated instances of technology-related failures of individual LEDs during the rated product lifetime. International standards set the tolerance in initial flux and connected load at ±10%. Unless stated otherwise, the values apply to an ambient temperature of 25°C.