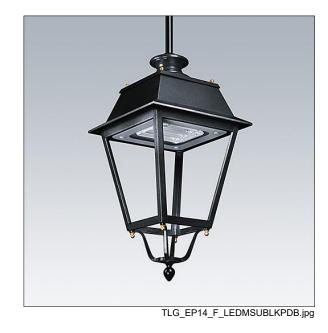

## **EP 145**

A 19th Century styled suspended lantern with 24 LEDs driven at 700mA with Street & Comfort optic. Class II electrical, IP66, IK08. Body: stainless steel, painted black (close to RAL9005). Canopy: GRP/Polyester, black (close to RAL9005) finish. Enclosure: 5mm thick tempered glass. Complete with 3000K LED