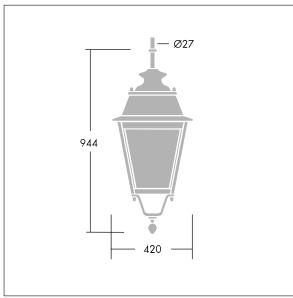

Dimensions: 420 x 420 x 944 mm Luminaire input power: 52 W

Weight: 10.3 kg Scx: 0.145 m<sup>2</sup>

TLG\_EPLS\_M\_LD2.wmf

This product contains a light source of energy efficiency class D.

All values marked with an \* are rated values. Thorn uses tried and tested components from leading suppliers, however there may be isolated instances of technology-related failures of individual LEDs during the rated product lifetime. International standards set the tolerance in initial flux and connected load at ±10%. Unless stated otherwise, the values apply to an ambient temperature of 25°C.