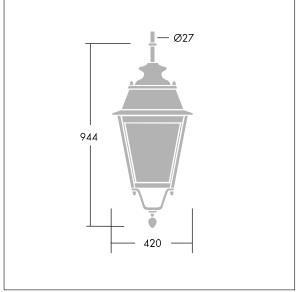

Dimensions: 420 x 420 x 944 mm Luminaire input power: 52 W Weight: 11.8 kg Scx: 0.145 m<sup>2</sup>

TLG\_EP14\_F\_LEDMSUCOPPDB.jpg

THOF

TLG\_EPLS\_M\_LD2.wmf

This product contains a light source of energy efficiency class D.