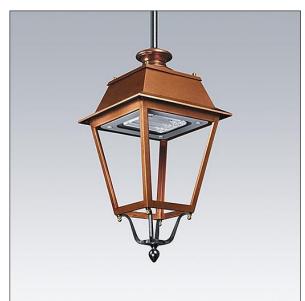

## EP 145

A 19th Century styled suspended lantern with 24 LEDs driven at 700mA with Street & Comfort optic. Integral power reduction function which dims down to 50% power, effective 3 hours before and 5 hours after a calculated midnight. Class II electrical, IP66, IK08. Body: copper, treated. Canopy: GRP/Polyester, copper finish. Enclosure: 5mm thick tempered glass. Complete with 3000K LED