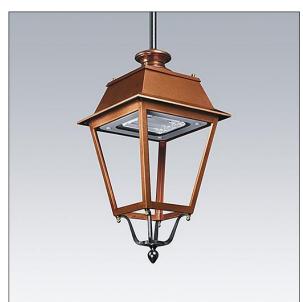

## EP 145

A 19th Century styled suspended lantern with 24 LEDs driven at 350mA with Street & Comfort optic. Class II electrical, IP66, IK08. Body: copper, treated. Canopy: GRP/Polyester, copper finish. Enclosure: 5mm thick tempered glass. Complete with 4000K LED