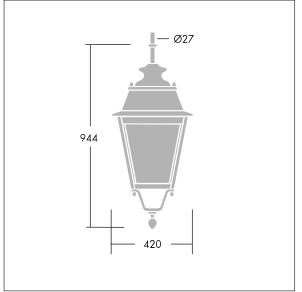

Dimensions: 420 x 420 x 944 mm Luminaire input power: 28 W Weight: 11.8 kg Scx: 0.145 m<sup>2</sup>

TLG\_EP14\_F\_LEDMSUCOPPDB.jpg

THOR

TLG\_EPLS\_M\_LD2.wmf

This product contains a light source of energy efficiency class D.