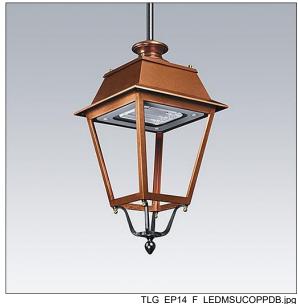

### **EP 145**

A 19th Century styled suspended lantern with 24 LEDs driven at 350mA with Street & Comfort optic. Class II electrical, IP66, IK08. Body: copper, treated. Canopy: GRP/Polyester, copper finish. Enclosure: 5mm thick tempered glass. Complete with 4000K LED