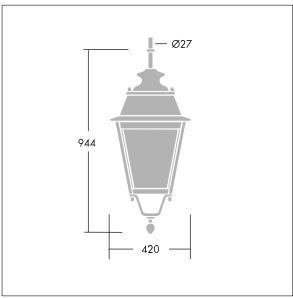

Dimensions: 420 x 420 x 944 mm Luminaire input power: 28 W

Weight: 11.8 kg Scx: 0.145 m<sup>2</sup>

TLG\_EPLS\_M\_LD2.wmf

This product contains a light source of energy efficiency class D.

All values marked with an \* are rated values. Thorn uses tried and tested components from leading suppliers, however there may be isolated instances of technology-related failures of individual LEDs during the rated product lifetime. International standards set the tolerance in initial flux and connected load at ±10%. Unless stated otherwise, the values apply to an ambient temperature of 25°C.