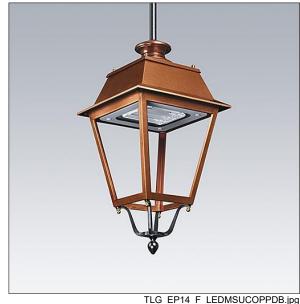

## **EP 145**

A 19th Century styled suspended lantern with 24 LEDs driven at 350mA with Street & Comfort optic. Class II electrical, IP66, IK08. Body: copper, treated. Canopy: GRP/Polyester, copper finish. Enclosure: 5mm thick tempered glass. Complete with 3000K LED