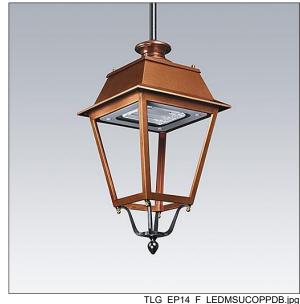

### **EP 145**

A 19th Century styled suspended lantern with 24 LEDs driven at 350mA with Street & Comfort optic. Class II electrical, IP66, IK08. Body: copper, treated. Canopy: GRP/Polyester, copper finish. Enclosure: 5mm thick tempered glass. Complete with 3000K LED