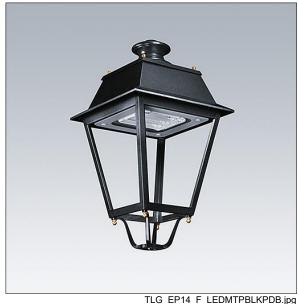

## **EP 145**

## 96269170 EP 145 LED 24L50 BP SC 740 RS/MTP F5M

## **EP 145**

A 19th Century styled post top lantern with 24 LEDs driven at 500mA with Street & Comfort optic. Integral power reduction function which dims down to 50% power, effective 3 hours before and 5 hours after a calculated midnight. Class II electrical, IP66, IK08. Body: stainless steel, painted black (close to RAL9005). Canopy: GRP/Polyester, black (close to RAL9005) finish. Enclosure: 5mm thick tempered glass. Pre-wired with 5m cable. Complete with 4000K LED