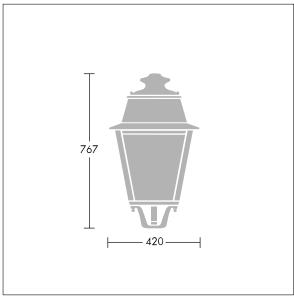

Dimensions: 420 x 420 x 767 mm Luminaire input power: 38 W

Weight: 8.6 kg Scx: 0.145 m<sup>2</sup>

TLG\_EPLS\_M\_LD1.wmf

This product contains a light source of energy efficiency class D.

All values marked with an \* are rated values. Thorn uses tried and tested components from leading suppliers, however there may be isolated instances of technology-related failures of individual LEDs during the rated product lifetime. International standards set the tolerance in initial flux and connected load at ±10%. Unless stated otherwise, the values apply to an ambient temperature of 25°C.