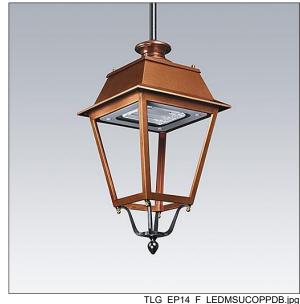

## **EP 145**

A 19th Century styled suspended lantern with 24 LEDs driven at 500mA with Street & Comfort optic. Class II electrical, IP66, IK08. Body: copper, treated. Canopy: GRP/Polyester, copper finish. Enclosure: 5mm thick tempered glass. Complete with 4000K LED