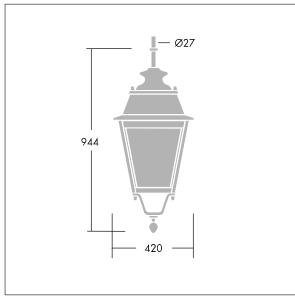

Dimensions: 420 x 420 x 944 mm Luminaire input power: 38 W

Weight: 11.8 kg Scx: 0.145 m<sup>2</sup>

TLG\_EPLS\_M\_LD2.wmf

This product contains a light source of energy efficiency class D.

All values marked with an \* are rated values. Thorn uses tried and tested components from leading suppliers, however there may be isolated instances of technology-related failures of individual LEDs during the rated product lifetime. International standards set the tolerance in initial flux and connected load at ±10%. Unless stated otherwise, the values apply to an ambient temperature of 25°C.