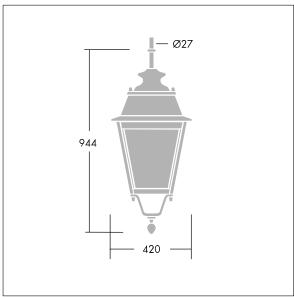

Dimensions: 420 x 420 x 944 mm Luminaire input power: 38 W

Weight: 11.8 kg Scx: 0.145 m<sup>2</sup>

TLG\_EPLS\_M\_LD2.wmf

This product contains a light source of energy efficiency class D.

All values marked with an \* are rated values. Thorn uses tried and tested components from leading suppliers, however there may be isolated instances of technology-related failures of individual LEDs during the rated product lifetime. International standards set the tolerance in initial flux and connected load at ±10%. Unless stated otherwise, the values apply to an ambient temperature of 25°C.