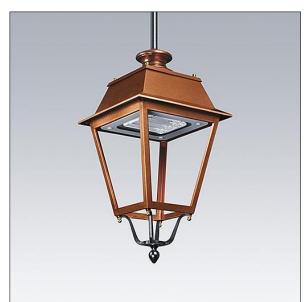

## EP 145

A 19th Century styled suspended lantern with 24 LEDs driven at 500mA with Street & Comfort optic. Integral power reduction function which dims down to 50% power, effective 3 hours before and 5 hours after a calculated midnight. Class II electrical, IP66, IK08. Body: copper, treated. Canopy: GRP/Polyester, copper finish. Enclosure: 5mm thick tempered glass. Complete with 4000K LED

Dimensions: 420 x 420 x 944 mm Luminaire input power: 38 W Weight: 11.8 kg Scx: 0.145 m<sup>2</sup>

TLG\_EP14\_F\_LEDMSUCOPPDB.jpg

THOF

TLG\_EPLS\_M\_LD2.wmf

This product contains a light source of energy efficiency class D.