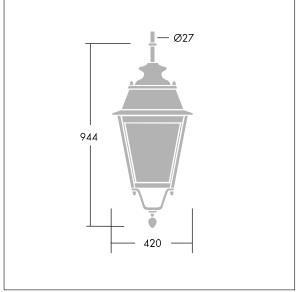

Dimensions: 420 x 420 x 944 mm Luminaire input power: 38 W Weight: 11.8 kg Scx: 0.145 m<sup>2</sup>

TLG\_EP14\_F\_LEDMSUCOPPDB.jpg

THOF

TLG\_EPLS\_M\_LD2.wmf

This product contains a light source of energy efficiency class D.